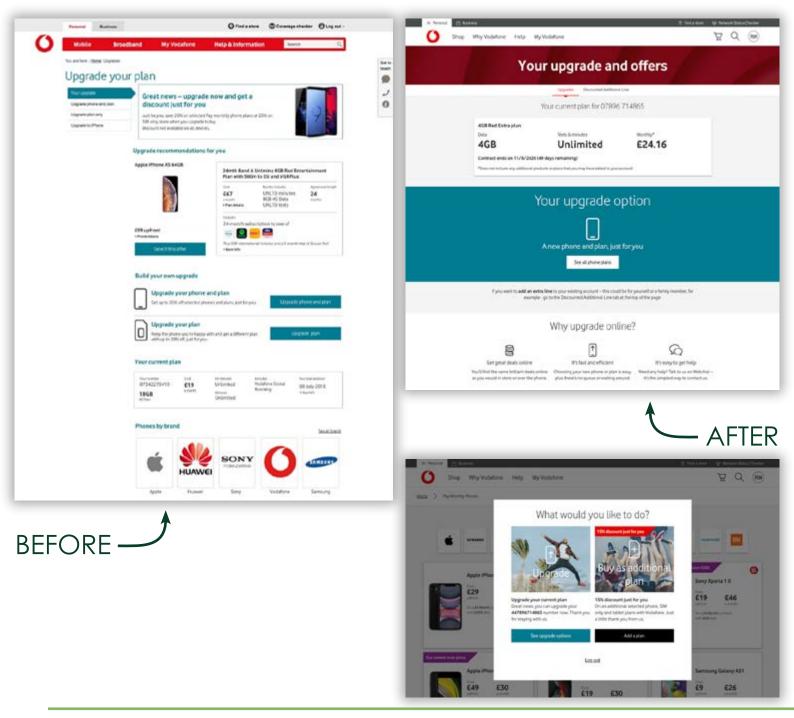

### Biggest design challenges

Our old upgrade landing page was rather long (especially for mobile platforms) with unimportant banners and recommendation modules on the top. The banner wasn't recognised by users at all because of "banner blindness", with the target recommendation often misread as the current plan. The original UX design lead to the page being used incorrectly, and a redesign was required.

I worked closely with developers and the Design Chapter to come up with a much shorter and cleaner layout. Now 'Your plan' sits on the top of the page, so it's impossible to miss. Also, instead of a recommendation, catchy snippets are used to entice customers to remain with the brand.

Another issue saw customers get confused as to the purpose of the page, and there were cases when an additional plan/device was bought instead of a contract upgrade. To improve clarity, we selected teal (secondary colour of Vodafone) as the upgrade colour, to provide customers with subconscious waypoints through the journey. A pop-up modal, which couldn't be ignored, was also added to drive conversion.