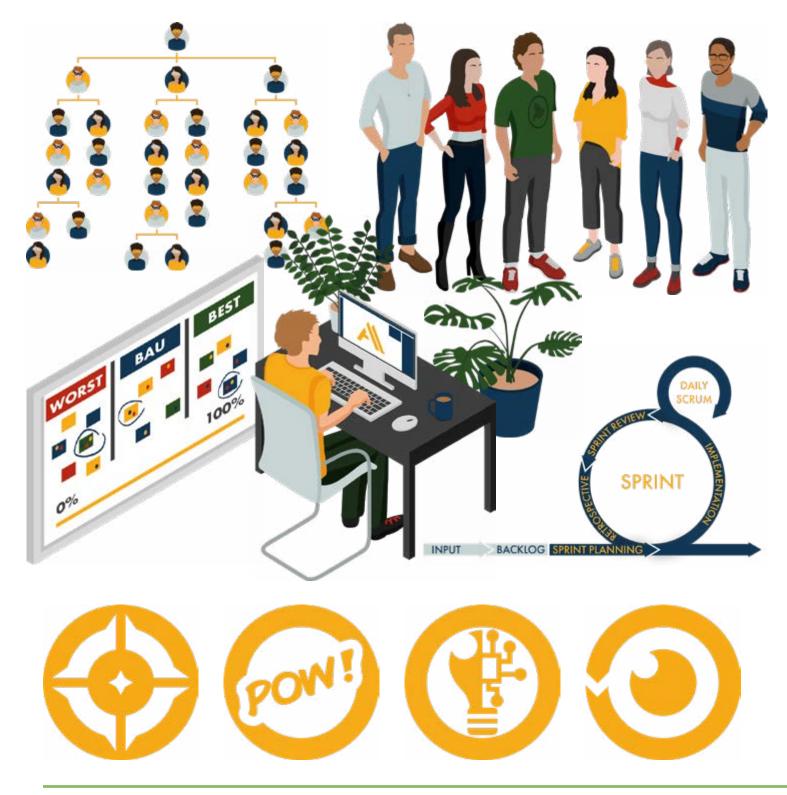

### Visual communication & social media, 2020

Adobe Photoshop, Illustrator, InDesign, Premier Pro Agile Avengers | <u>www.agileavengershub.com</u>

### <u>Goal</u>

To support our followers with valuable material that can be used as guidance and help them successfully become more Agile. Using social media to strengthen our brand identity. Developing my design skills, and applying them to a range of different projects.

### Challenge

Keeping up-to-date with the agile community and rapidly changing trends. Posting about relevant topics and generating engagement.

### Process

Enacting what we teach, we work in 2-week sprints using Trello, slack, Mural and Zoom to keep up with our progress. This is alongside daily scrum meetings. I created and remain responsible for the design library, and surrounding guidelines for illustrations. This makes future post creation quicker and more consistent. I keep challenging myself to try new things and expand my skills. I also gather feedback from fellow team members and followers, exploring analytics and iterating accordingly.

### **Responsibilities**

I am responsible for all design tasks such as UX, brand, visual communication, social media, illustrations, and guide material.

I created an illustration style and an icon set with guidelines, that keep future asset creation consistent.

My favourite part of this job is to create comic strip illustrations, which are short visual guides for agile activities. I genuinely enjoy visualising data and information, especially when this makes it easier for others to understand.

We make vlogs and guide videos too. I look after all editing tasks related to that.

I also taught myself animating and working in HTML.

IG IN ALL OUR EXISTING FER PLANTS. INCREASING UP UNTIL THE POINT IN THEM. BUILDING THE INT JUST OFFER THE BETTER BALANCE OUR T ALSO ALLOWIS US THE PLUG IN ENERGY STORES.