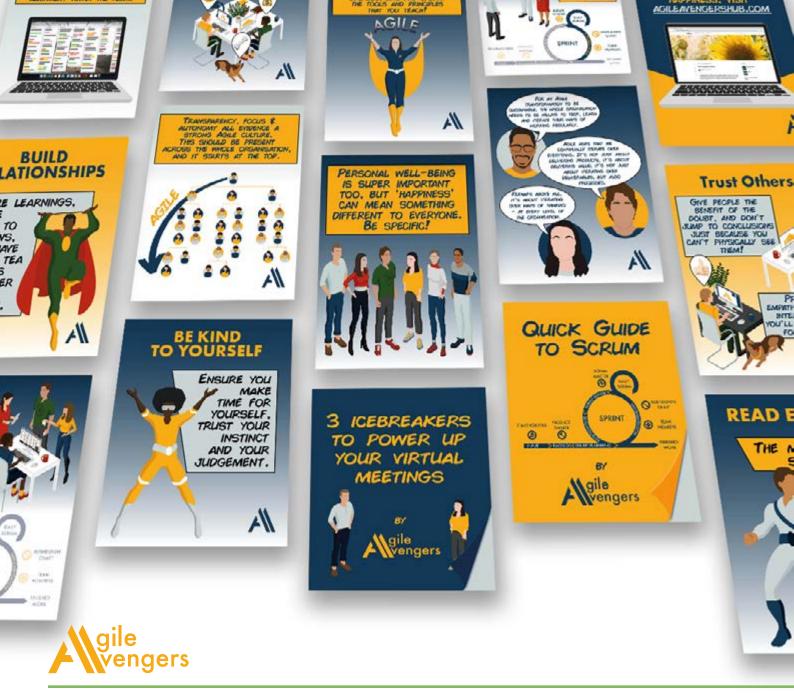

### Visual communication & social media, 2020

Adobe Photoshop, Illustrator, InDesign, Premier Pro Agile Avengers | <u>www.agileavengershub.com</u>

### <u>Goal</u>

To support our followers with valuable material that can be used as guidance and help them successfully become more Agile. Using social media to strengthen our brand identity. Developing my design skills, and applying them to a range of different projects.

### Challenge

Keeping up-to-date with the agile community and rapidly changing trends. Posting about relevant topics and generating engagement.

### Process

Enacting what we teach, we work in 2-week sprints using Trello, slack, Mural and Zoom to keep up with our progress. This is alongside daily scrum meetings. I created and remain responsible for the design library, and surrounding guidelines for illustrations. This makes future post creation quicker and more consistent. I keep challenging myself to try new things and expand my skills. I also gather feedback from fellow team members and followers, exploring analytics and iterating accordingly.

### **Responsibilities**

I am responsible for all design tasks such as UX, brand, visual communication, social media, illustrations, and guide material.

I created an illustration style and an icon set with guidelines, that keep future asset creation consistent.

My favourite part of this job is to create comic strip illustrations, which are short visual guides for agile activities. I genuinely enjoy visualising data and information, especially when this makes it easier for others to understand.

We make vlogs and guide videos too. I look after all editing tasks related to that.

I also taught myself animating and working in HTML.

IG IN ALL OUR EXISTING FER PLANTS. INCREASING UP UNTIL THE POINT IN THEM. BUILDING THE INT JUST OFFER THE BETTER BALANCE OUR T ALSO ALLOWIS US THE PLUG IN ENERGY STORES.