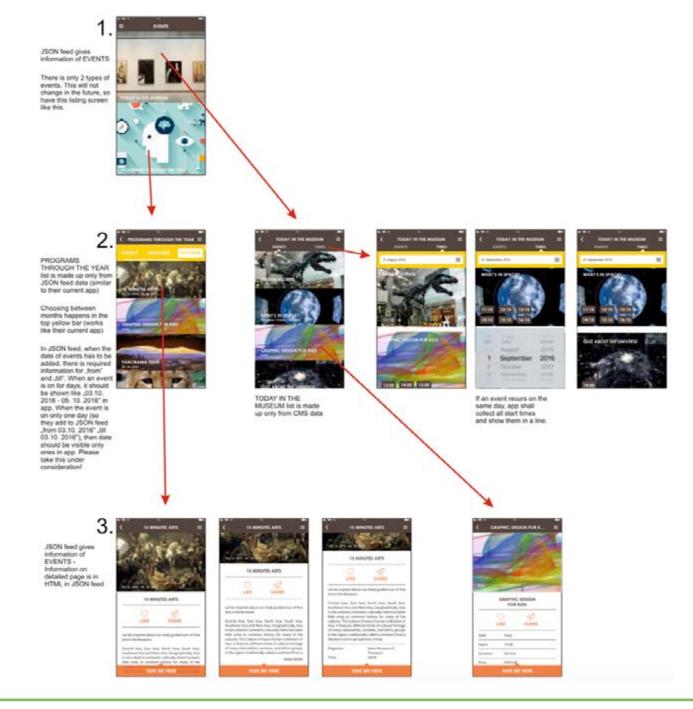

### <u>Goal</u>

To create a customisable, responsive way-finding application for museums in Android & iOS based interfaces. Downloadable mobile + implemented tablet app to rent out.

### Process

I improved the user-flow for the existing demo app, breaking it down into separate user stories. I defined the required interface, implementing improvements in the wire-framing and mock-up phases of the customisable versions. I set up Kanban boards in Kaiten to manage different tailored app development processes. I also led on-site research and testing sessions with end-users to gather valuable feedback for further iterations.

### Biggest design challenge

The biggest design challenge came from having one app for different users. These included museums with different themes (religion, transport, art), as well as users who downloaded the mobile app, and those renting exhibition tablets from museums as well. I had to carefully consider the user age range and level of tech-savviness. I also needed to make sure all museum staff could understand the app and help visitors to understand and use it too.