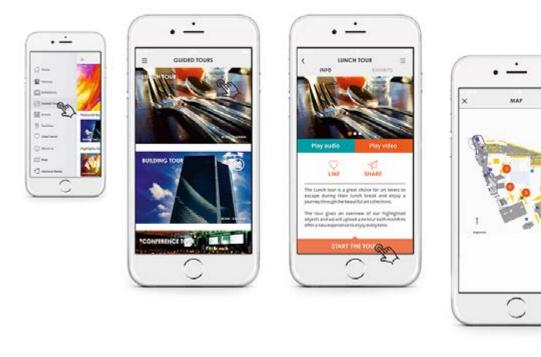

Application design, 2016 Adobe Photoshop, Illustrator, CorelDraw Xponia AG | <u>www.xponia.com</u>

### <u>Goal</u>

To create a customisable, responsive way-finding application for museums in Android & iOS based interfaces. Downloadable mobile + implemented tablet app to rent out.

### <u>Challenge</u>

Building from an existing demo app with no previous design files and no Senior UX Designer guidance. Being responsible for all parts of UI / UX design, while managing the overall product development process, and working with offsite partners on international projects.

### Process

I improved the user-flow for the existing demo app, breaking it down into separate user stories. I defined the required interface, implementing improvements in the wire-framing and mock-up phases of the customisable versions. I set up Kanban boards in Kaiten to manage different tailored app development processes. I also led on-site research and testing sessions with end-users to gather valuable feedback for further iterations.

### Biggest design challenge

The biggest design challenge came from having one app for different users. These included museums with different themes (religion, transport, art), as well as users who downloaded the mobile app, and those renting exhibition tablets from museums as well. I had to carefully consider the user age range and level of tech-savviness. I also needed to make sure all museum staff could understand the app and help visitors to understand and use it too.

Although rented devices are only used by visitors in a specific museum or venue, I wanted to make sure people kept the downloaded mobile app on their device. To achieve this, I needed to develop more engagement. My idea was to add a social media share functionality and targeted gamification features to the app. By being able to play quizzes and win vouchers, or like exhibits to create your own guided tour, this formed a successful way to keep visitors focused on the exhibition and generate a much higher engagement rate.